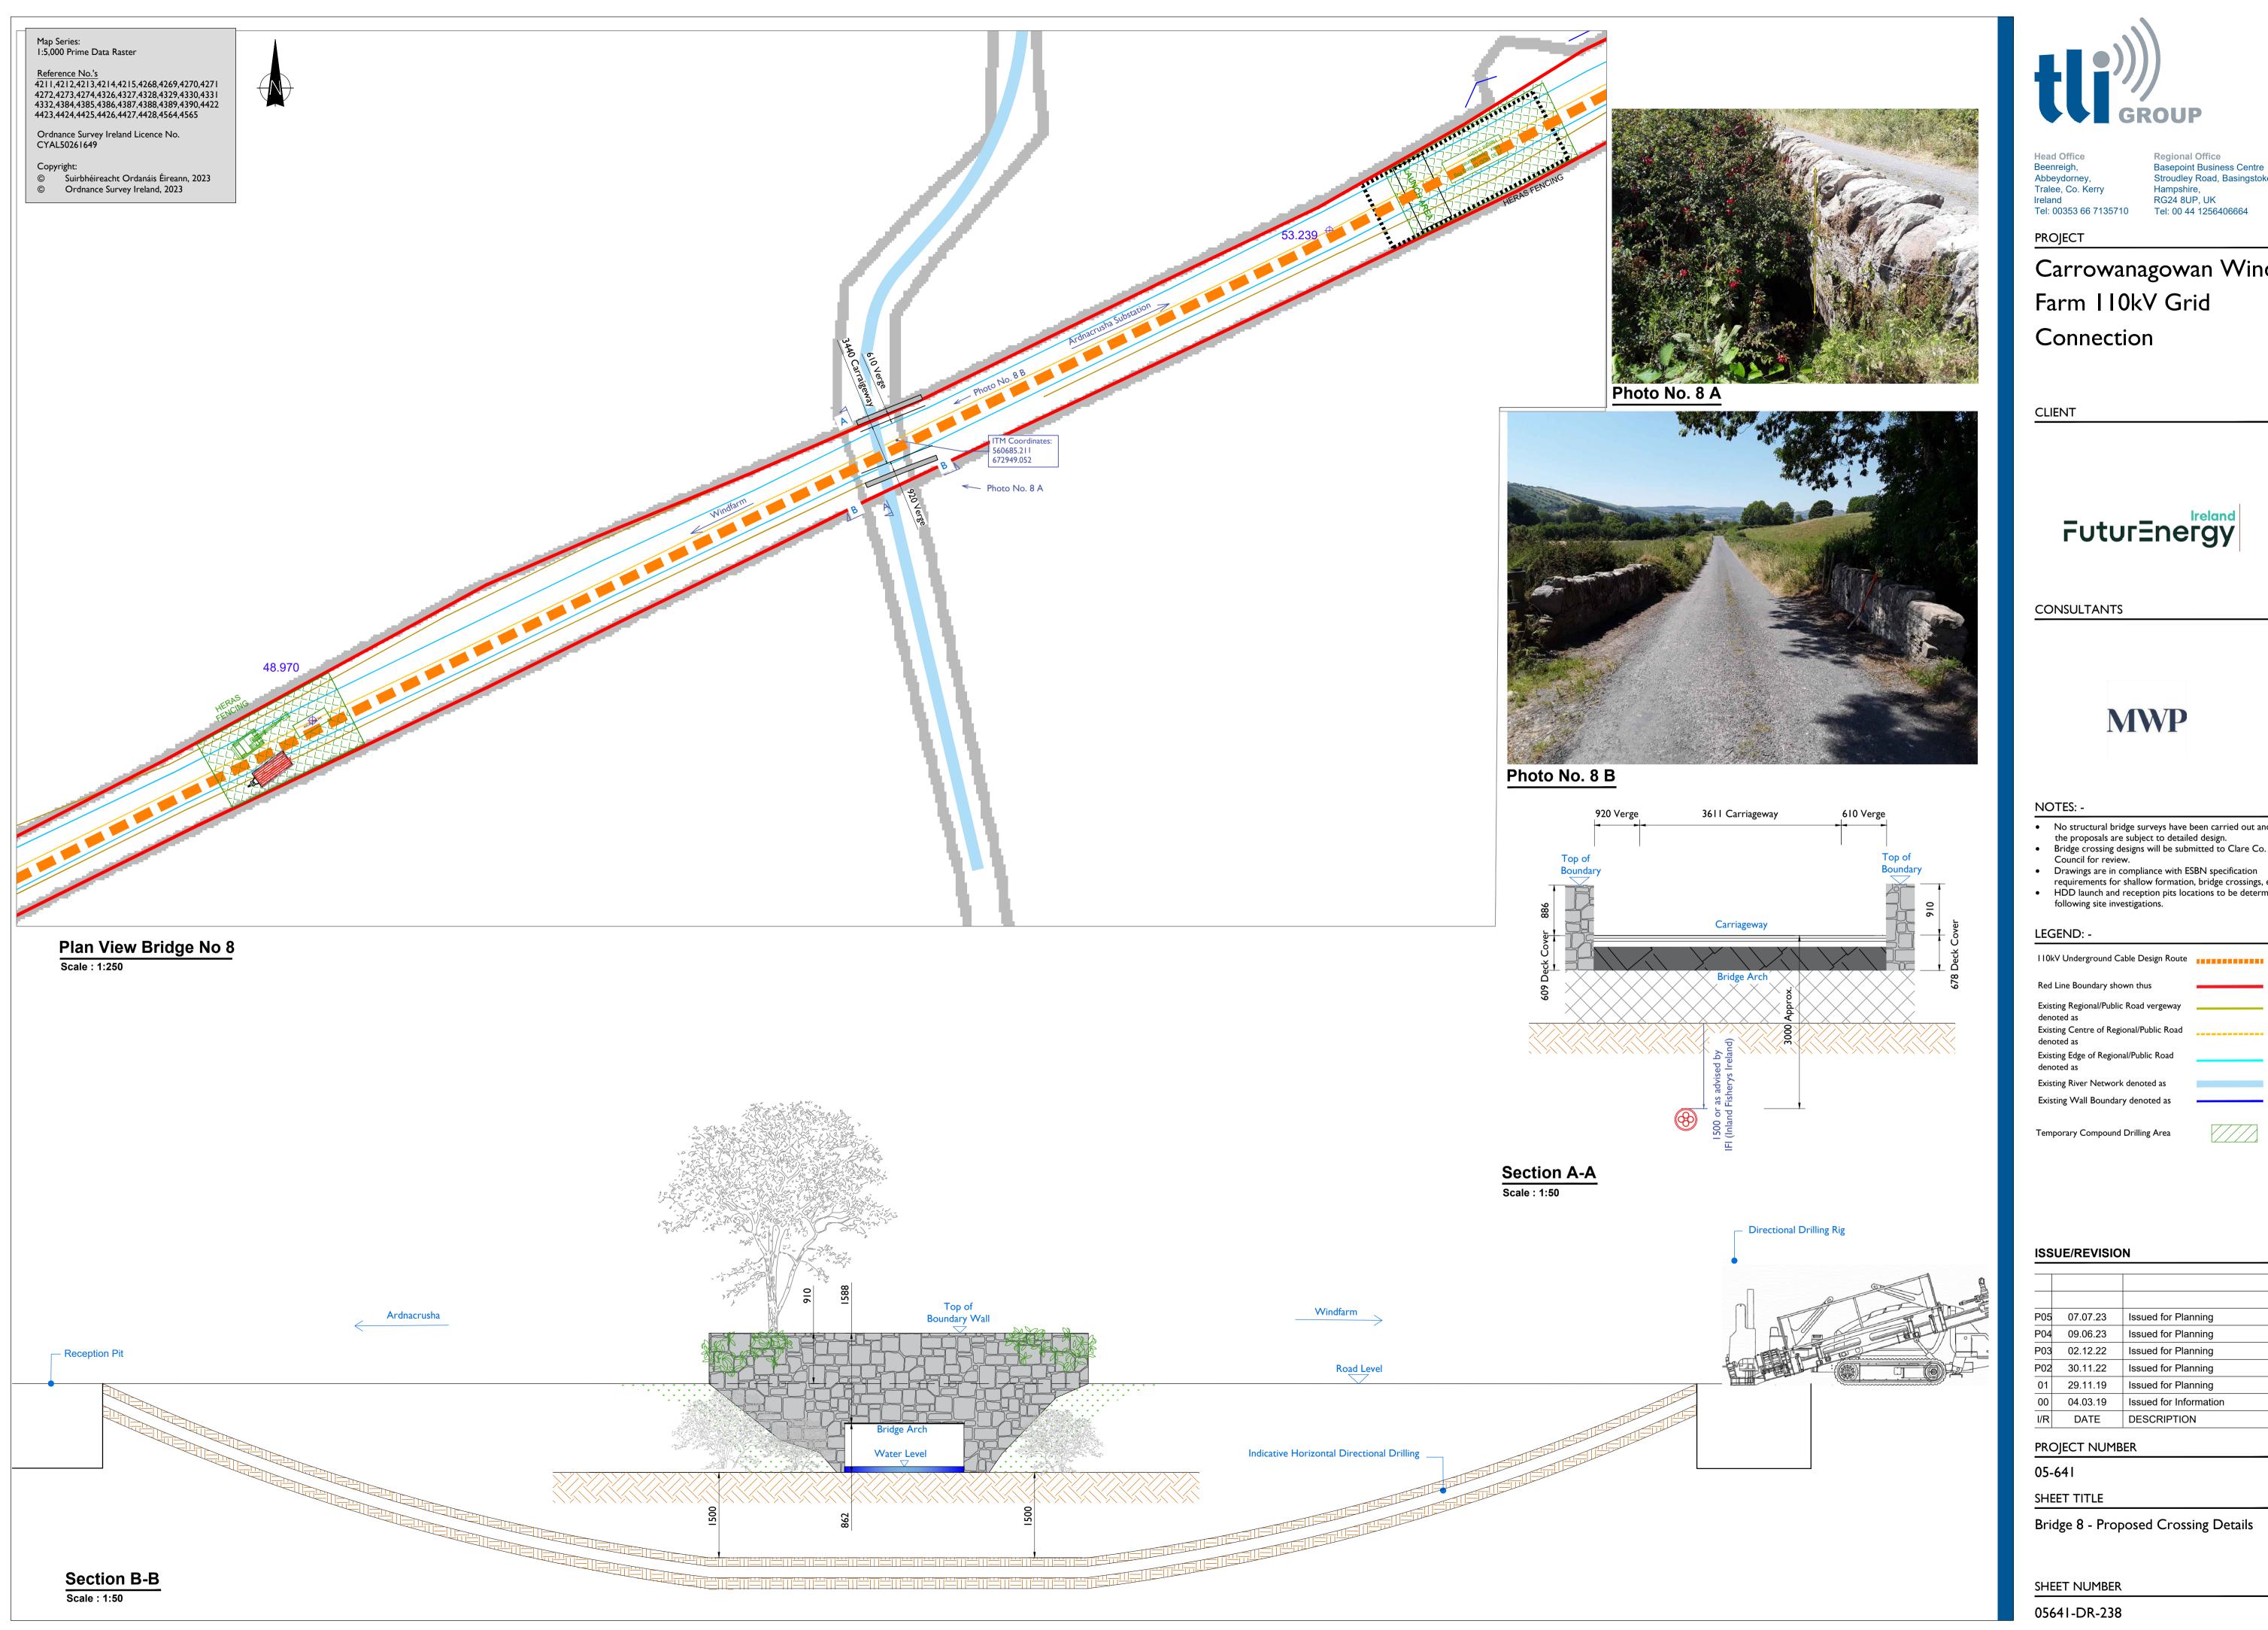

# Carrowanagowan Wind Farm II0kV Grid Connection

CLIENT

CONSULTANTS

- No structural bridge surveys have been carried out and the proposals are subject to detailed design.
  Bridge crossing designs will be submitted to Clare Co. Council for review.
- Drawings are in compliance with ESBN specification requirements for shallow formation, bridge crossings, etc.
   HDD launch and reception pits locations to be determined following site investigations.

### LEGEND: -

Red Line Boundary shown thus Existing Centre of Regional/Public Road Existing Edge of Regional/Public Road

Existing River Network denoted as Existing Wall Boundary denoted as

Temporary Compound Drilling Area

## 05-641

SHEET TITLE

Bridge 8 - Proposed Crossing Details

SHEET NUMBER

05641-DR-238